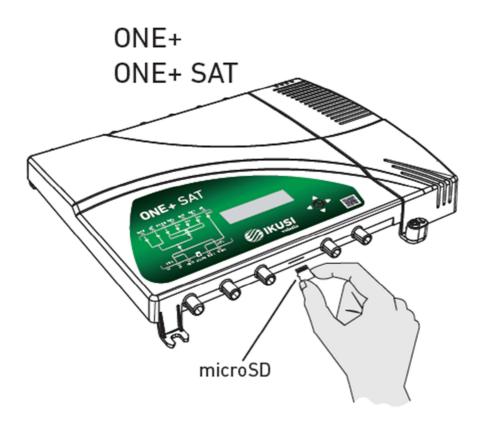

# 3.3 Software upgrade procedure

Follow these steps:

 Download the latest version from our website https://www.ikusi.tv/en/products/one-sat

**RELEASE NOTES** 

Product: ONE+, ONE+ SAT

P° Miramón, 170 · 20014 San Sebastián · SPAIN Tel.: +34 943 44 89 44 · Fax: +34 943 44 88 20 television@ikusi.com.www.ikusi.tv

- Store the firmware file with the new version on a microSD memory card in the ONE\Firmware folder.
- Insert the microSD memory card into the equipment
- Select the option ADVANCED → SD CARD → FW UPGRADE. A list with the firmware files included on the microSD memory card will be shown.
- Select the desired file and launch the update.
- After a while, (approximately 20 seconds) the update will conclude and the equipment will reboot.